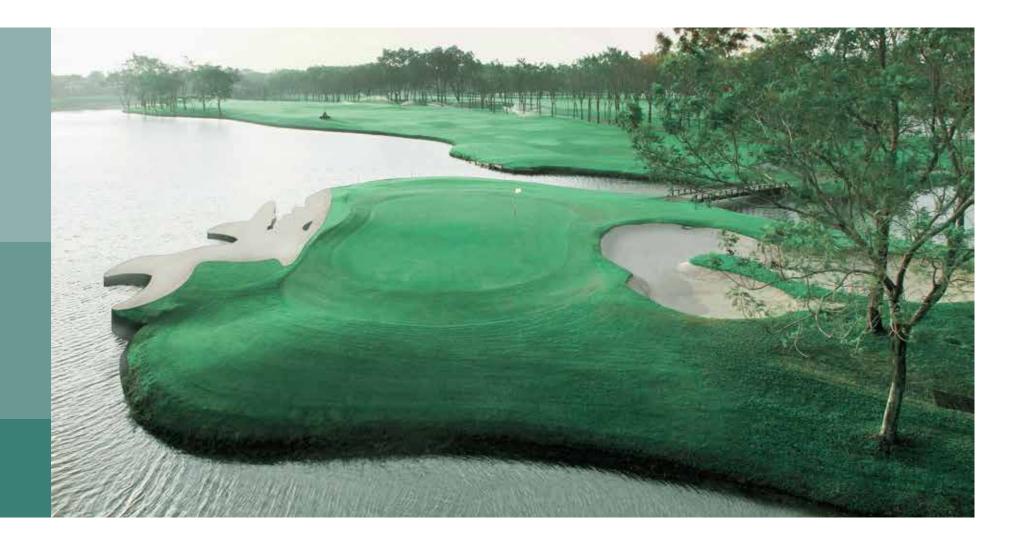

The 7,008 yard, par 72 Greg Norman designed course is set in beautifully landscaped surroundings and features fast greens and strategically placed bunkers as well as natural lakes and streams. Excellent drainage also allows for play throughout the year.