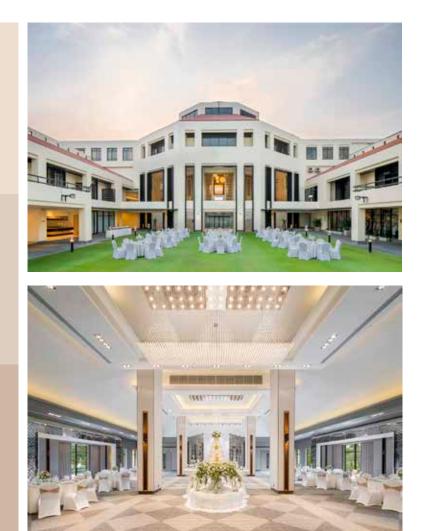

#### BANQUET

A range of facilities to suit a wide variety of Bangkok meetings and events. The Ballroom can accommodate up to 400 guests cocktail style and the resort also features 3 boardrooms with all areas enjoying the benefit of natural daylight.

All our facilities are fully equipped with cutting edge audio visual and other equipment for perfect events. Our experienced team can plan and organize your event with the right choice of menu to suit your individual requirements to guarantee a successful and productive occasion.