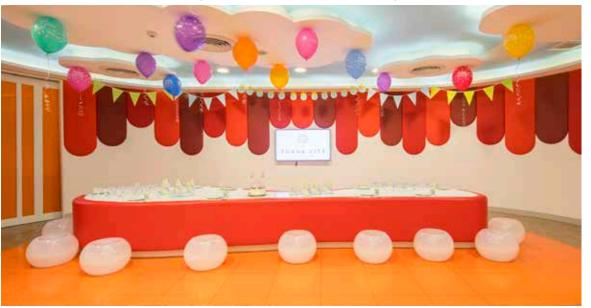

#### BANQUET

A range of facilities to suit a wide variety of Bangkok meetings and events. The Ballroom can accommodate up to 400 guests cocktail style and the resort also features 3 boardrooms with all areas enjoying the benefit of natural daylight.

All our facilities are fully equipped with cutting edge audio visual and other equipment for perfect events. Our experienced team can plan and organize your event with the right choice of menu to suit your individual requirements to guarantee a successful and productive occasion.