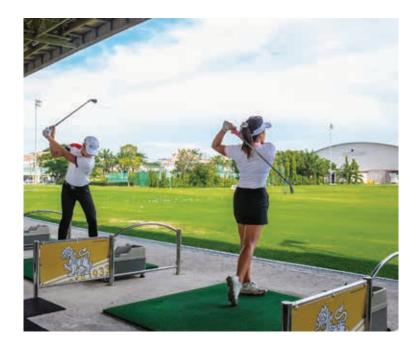

The 7,008 yard, par 72 Greg Norman designed course is set in beautifully landscaped surroundings and features fast greens and strategically placed bunkers as well as natural lakes and streams. Excellent drainage also allows for play throughout the year.

The golf facilities at Thana City Country Club are comprehensive and second to none. In addition to the golf course there is a world class driving range, putting green, a short-game practice area and a golf academy that is recognized through out the region as one of Thailand's best golf training centres.