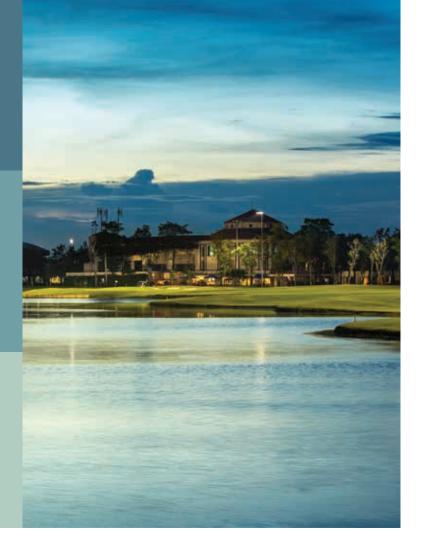

#### ABOUT THANA CITY COUNTRY CLUB

Conveniently located 25 minutes from downtown Bangkok at kilometer 14 on the Bangna-Trad highway, Thana City Country Club was built in 1993.

Thana City Country Club has been completely redeveloped and rebranded in 2018 to provide families, couples and individuals with a complete range of athletic, recreational and lifestyle facilities.

The 7,008 yard, par 72 Greg Norman designed course is set in beautifully landscaped surroundings and features fast greens and strategically placed bunkers as well as natural lakes and streams. Excellent drainage also allows for play throughout the year.