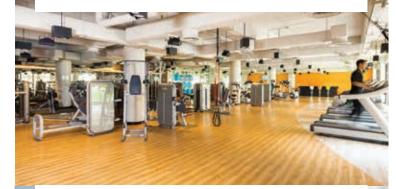

#### **SPORTS CLUB**

The fitness centre is fully-equipped with state-of-the-art equipment including training machines, free weights, a variety of cardiovascular machines and floor areas. Personal training and a wide array of fitness classes are also offered at our Fitness Centre.

#### **FITNESS CENTRE**

Cardio / Free Weight / Exercise Classes Operation Hours: 06:00 – 22:00 hrs. | Daily