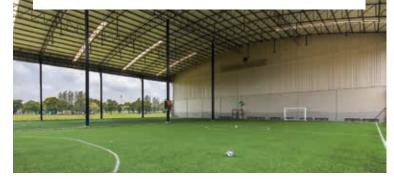

#### FUTSAL

2 Covered Outdoor Pitches Operation Hours: 06:00 – 22:00 hrs. | Daily

TENNIS

3 Outdoor Hard Courts / 5 Outdoor Classic Clay Courts Operation Hours: 06:00 – 22:00 hrs. | Daily