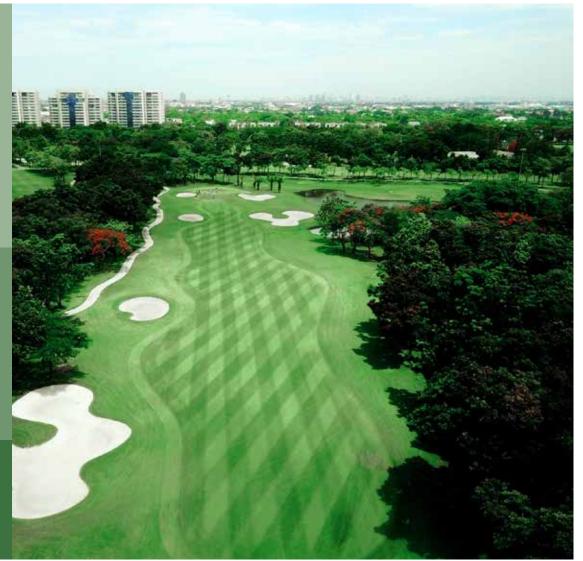

The 7,008 yard, par 72 Greg Norman designed course is set in beautifully landscaped surroundings and features fast greens and strategically placed bunkers as well as natural lakes and streams. Excellent drainage also allows for play throughout the year.